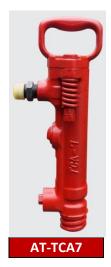

MACHINE SPECIALIST AIR BREAKER (MADE IN TAIWAN)

(July 2016)

| MODEL                   | AT-TCA7   | AT-TPB40    | AT-TPB60        | AT-TPB90        |
|-------------------------|-----------|-------------|-----------------|-----------------|
| PistonDiameter (mm)     | 35        | 44          | 57.15           | 66.67           |
| Piston Stoke (mm)       | 130       | 146         | 100             | 152             |
| Percussive Frequecy     | 1250      | 900         | 1400            | 1250            |
| b.p.m                   |           |             |                 |                 |
| N.W. (kg)               | 7.2       | 18          | 30              | 42              |
| Length (mm)             | 465       | 660         | 645             | 723             |
| Air Consumption         | 1.0       | 1.7         | 2.0             | 2.2             |
| (m <sup>3</sup> /min)   |           |             |                 |                 |
| Air tube Inner Diameter | 19        | 19          | 19              | 19              |
| (mm)                    |           |             |                 |                 |
| Bit Head Size (mm)      | R26x80    | 1"x4-1/4"   | 1-1/8"x6" or 1- | 1-1/8"x6" or 1- |
|                         |           |             | 1/4"x6"         | 1/4"x6"         |
| Air Inlet Size          | 3⁄4 NPT   | 1⁄2" NPT    | 3/4 NPT         | 3/4 NPT         |
| Packing / ctn.          | 2 UNITS   | 1 UNIT      | 1 UNIT          | 1 UNIT          |
| List Price              | RM 840.00 | RM 3,620.00 | RM 5,275.00     | RM 5,700.00     |