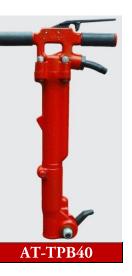

MACHINE SPECIALIST AIR BREAKER (MADE IN TAIWAN)

(July 2016)

| MODEL                   | AT-TCA7   | AT-TPB40    | AT-TPB60        | AT-TPB90        |
|-------------------------|-----------|-------------|-----------------|-----------------|
| PistonDiameter (mm)     | 35        | 44          | 57.15           | 66.67           |
| Piston Stoke (mm)       | 130       | 146         | 100             | 152             |
| Percussive Frequecy     | 1250      | 900         | 1400            | 1250            |
| b.p.m                   |           |             |                 |                 |
| N.W. (kg)               | 7.2       | 18          | 30              | 42              |
| Length (mm)             | 465       | 660         | 645             | 723             |
| Air Consumption         | 1.0       | 1.7         | 2.0             | 2.2             |
| (m <sup>3</sup> /min)   |           |             |                 |                 |
| Air tube Inner Diameter | 19        | 19          | 19              | 19              |
| (mm)                    |           |             |                 |                 |
| Bit Head Size (mm)      | R26x80    | 1"x4-1/4"   | 1-1/8"x6" or 1- | 1-1/8"x6" or 1- |
|                         |           |             | 1/4"x6"         | 1/4"x6"         |
| Air Inlet Size          | 3⁄4 NPT   | 1⁄2" NPT    | 3/4 NPT         | 3/4 NPT         |
| Packing / ctn.          | 2 UNITS   | 1 UNIT      | 1 UNIT          | 1 UNIT          |
| List Price              | RM 840.00 | RM 3,620.00 | RM 5,275.00     | RM 5,700.00     |