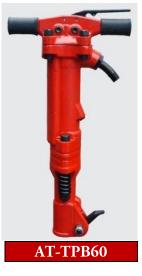

MACHINE SPECIALIST AIR BREAKER (MADE IN TAIWAN)

(July 2016)

| MODEL                   | AT-TCA7   | AT-TPB40    | AT-TPB60        | AT-TPB90        |
|-------------------------|-----------|-------------|-----------------|-----------------|
| PistonDiameter (mm)     | 35        | 44          | 57.15           | 66.67           |
| Piston Stoke (mm)       | 130       | 146         | 100             | 152             |
| Percussive Frequecy     | 1250      | 900         | 1400            | 1250            |
| b.p.m                   |           |             |                 |                 |
| N.W. (kg)               | 7.2       | 18          | 30              | 42              |
| Length (mm)             | 465       | 660         | 645             | 723             |
| Air Consumption         | 1.0       | 1.7         | 2.0             | 2.2             |
| (m <sup>3</sup> /min)   |           |             |                 |                 |
| Air tube Inner Diameter | 19        | 19          | 19              | 19              |
| (mm)                    |           |             |                 |                 |
| Bit Head Size (mm)      | R26x80    | 1"x4-1/4"   | 1-1/8"x6" or 1- | 1-1/8"x6" or 1- |
|                         |           |             | 1/4"x6"         | 1/4"x6"         |
| Air Inlet Size          | 3⁄4 NPT   | 1⁄2" NPT    | 3/4 NPT         | 3/4 NPT         |
| Packing / ctn.          | 2 UNITS   | 1 UNIT      | 1 UNIT          | 1 UNIT          |
| List Price              | RM 840.00 | RM 3,620.00 | RM 5,275.00     | RM 5,700.00     |