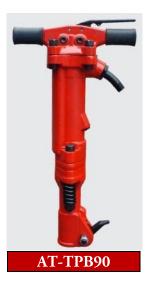

MACHINE SPECIALIST AIR BREAKER (MADE IN TAIWAN)

(July 2016)

| MODEL                   | AT-TCA7   | AT-TPB40    | AT-TPB60        | AT-TPB90        |
|-------------------------|-----------|-------------|-----------------|-----------------|
| PistonDiameter (mm)     | 35        | 44          | 57.15           | 66.67           |
| Piston Stoke (mm)       | 130       | 146         | 100             | 152             |
| Percussive Frequecy     | 1250      | 900         | 1400            | 1250            |
| b.p.m                   |           |             |                 |                 |
| N.W. (kg)               | 7.2       | 18          | 30              | 42              |
| Length (mm)             | 465       | 660         | 645             | 723             |
| Air Consumption         | 1.0       | 1.7         | 2.0             | 2.2             |
| (m <sup>3</sup> /min)   |           |             |                 |                 |
| Air tube Inner Diameter | 19        | 19          | 19              | 19              |
| (mm)                    |           |             |                 |                 |
| Bit Head Size (mm)      | R26x80    | 1"x4-1/4"   | 1-1/8"x6" or 1- | 1-1/8"x6" or 1- |
|                         |           |             | 1/4"x6"         | 1/4"x6"         |
| Air Inlet Size          | 3⁄4 NPT   | 1⁄2" NPT    | 3/4 NPT         | 3/4 NPT         |
| Packing / ctn.          | 2 UNITS   | 1 UNIT      | 1 UNIT          | 1 UNIT          |
| List Price              | RM 840.00 | RM 3,620.00 | RM 5,275.00     | RM 5,700.00     |